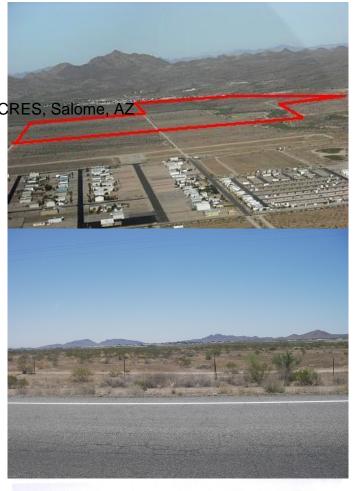

#### \$2,988,000

0 Bedroom, 0.00 Bathroom, Land on 249 Acres

SALOME HIGHWAY 60 SUNLAND ESTATE 250 ACRES, Salome, AZ

the 249 acres include the Existing House & Well at 65250 US 60 (rented to a tenant) the land go south east to 65th street. A subdivision was approved for 228 1 acre lots. the 249 acrtes are: (4 APN); APN 304-69-002H, 304-69-003F, 304-69-003G and 304-69-002F.

Other

additional parcel available (up to additional 50 acres) on frontage on Hyw 60, other commercial acreage available. Total up to 300 acres +