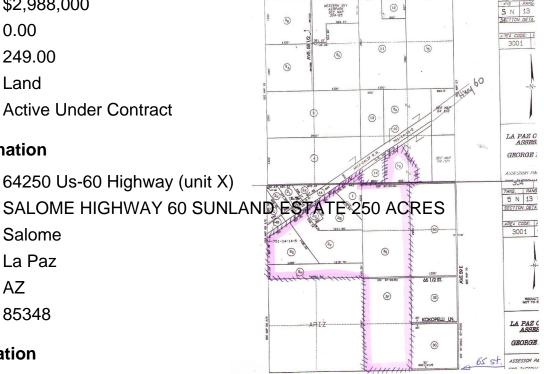

#### \$2,988,000

0 Bedroom, 0.00 Bathroom, Land on 249 Acres

SALOME HIGHWAY 60 SUNLAND ESTATE 250 ACRES, Salome, AZ

the 249 acres include the Existing House & Well at 65250 US 60 (rented to a tenant) the land go south east to 65th street. A subdivision was approved for 228 1 acre lots. the 249 acrtes are: (4 APN); APN 304-69-002H, 304-69-003F, 304-69-003G and 304-69-002F.

Other

additional parcel available (up to additional 50 acres) on frontage on Hyw 60, other commercial acreage available. Total up to 300 acres +