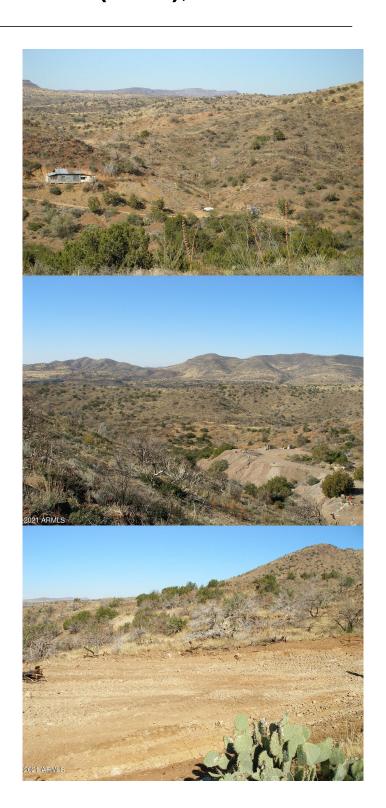

### \$288,000

0 Bedroom, 0.00 Bathroom, Land on 29 Acres

N/A, Cave Creek, AZ

Now is your chance to have a piece of ARIZONA HISTORY through ownership of two RED ROVER MINE lode claims - Red Rover Copper No 4 and Red Rover Copper No 5 within the Magazine Mining District! Maybe living OFF-THE-GRID is what you desire. Maybe you're a ROCK HOUND or enjoy WILD LIFE. This property fills the bill! Spanning two counties, the property is far north of CAVE CREEK and extends north to the vicinity of SEVEN SPRINGS and BLACK CANYON CITY. Imagine the privacy and solitude of these ROLLING HILLS. Minerals and rocks are plenty. A leveled spot atop a hill is a perfect spot for your future home or off-the-grid cabin. You're sure to fall in love with your view of BREATHTAKING SUNSETS! THIS 28.81 ACRE PROPERTY IS BEING OFFERED **TOGETHER WITH AN ADDITIONAL 16.22** ACRES (MLS #6324933) FOR A TOTAL OF 45.03 ACRES FOR A COMBINED SALE PRICE OF \$491,000. There is a historic dwelling on the property that is unlivable. This is unimproved land with no known utility connections within the immediate vicinity, however, both solar and wind power are successfully being utilized on a nearby homestead. The GeoCoded location shown is currently incorrect. Property is located in Township 8N Range 5E of the Gila and Salt River Meridian. Property access is by private road. A four-wheel drive vehicle is required.