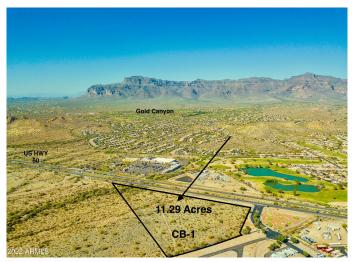

## S7 T1S R9E, Gold Canyon, AZ

Development opportunity in Gold Canyon with large frontage on US Highway 60. Visible traffic from both directions would provide excellent exposure. Annual Average Daily Traffic estimated over 29,000 in 2020 between Exit 200 Goldfield Rd. & Superstition Mountain Dr. Borders large tracts of state owned land. Zoned CB-1, Local Business District in Pinal County with permitted land uses of office, retail & other commercial uses (including gasoline stations). Opportunity for freestanding restaurant, hardware store, among many other needed businesses for the community, which is in demand. Four miles from Arizona Renaissance Festival. Excellent opportunity in established community.

## **Additional Information**

Zoning CB-1