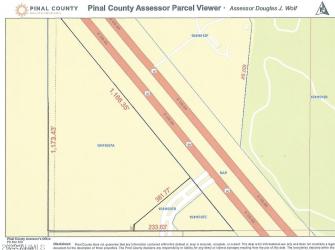

## S7 T1S R9E, Gold Canyon, AZ

Development opportunity in Gold Canyon with large frontage on US Highway 60. Visible traffic from both directions would provide excellent exposure. Annual Average Daily Traffic estimated over 29,000 in 2020 between Exit 200 Goldfield Rd. & Superstition Mountain Dr. Borders large tracts of state owned land. Zoned CB-1, Local Business District in Pinal County with permitted land uses of office, retail & other commercial uses (including gasoline stations). Opportunity for freestanding restaurant, hardware store, among many other needed businesses for the community, which is in demand. Four miles from Arizona Renaissance Festival. Excellent opportunity in established community.

#### **Community Information**

| Address     | (unit -)    |
|-------------|-------------|
| Subdivision | S7 T1S R9E  |
| City        | Gold Canyon |
| County      | Pinal       |

| State<br>Zip Code  | AZ<br>85118                            |  |
|--------------------|----------------------------------------|--|
| Exterior           |                                        |  |
| Lot Description    | Mountain View(s), Borders Pres/Pub Lnd |  |
| School Information |                                        |  |
| District           | Apache Junction Unified District       |  |
| Middle             | Cactus Canyon Junior High              |  |
| High               | Apache Junction High School            |  |