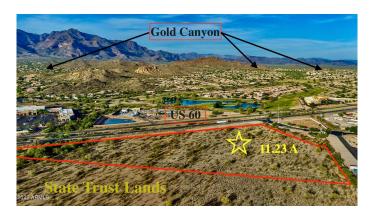

## S7 T1S R9E, Gold Canyon, AZ

Development opportunity in Gold Canyon with large frontage on US Highway 60. Visible traffic from both directions would provide excellent exposure. Annual Average Daily Traffic estimated over 29,000 in 2020 between Exit 200 Goldfield Rd. & Superstition Mountain Dr. Borders large tracts of state owned land. Zoned CB-1, Local Business District in Pinal County with permitted land uses of office, retail & other commercial uses (including gasoline stations). Opportunity for freestanding restaurant, hardware store, among many other needed businesses for the community, which is in demand. Four miles from Arizona Renaissance Festival. Excellent opportunity in established community.

### **Essential Information**

| MLS® #    | 6392096     |
|-----------|-------------|
| Price     | \$5,975,000 |
| Bathrooms | 0.00        |
| Acres     | 11.23       |
| Туре      | Land        |
| Status    | Active      |