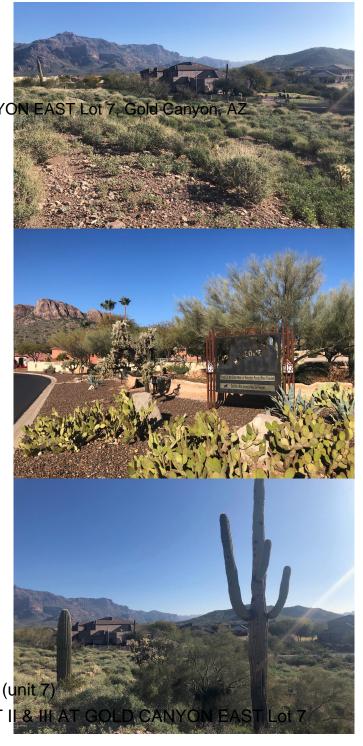

#### \$112,500

0 Bedroom, 0.00 Bathroom, Land on 0 Acres

TR A PURPLE SAGE UNIT II & III AT GOLD CANYON EAST Lot 7, Gold Canyon, AZ

This particular Gold Canyon East subdivision is located in the quietest section of Gold Canyon East. Most have nice views of Gold Canyon Golf Resort Dinosaur Course and views of Dinosaur Mountain. Incredible golf frontage, golf views and Superstition Mountain views. Some of the most spectacular lots remaining in Gold Canyon. These custom lots give the buyer the opportunity to be creative in designing their home to take advantage of the views and topography.

#### **Exterior**

Lot Description Golf Course Subd, Corner Lot, Mountain View(s)