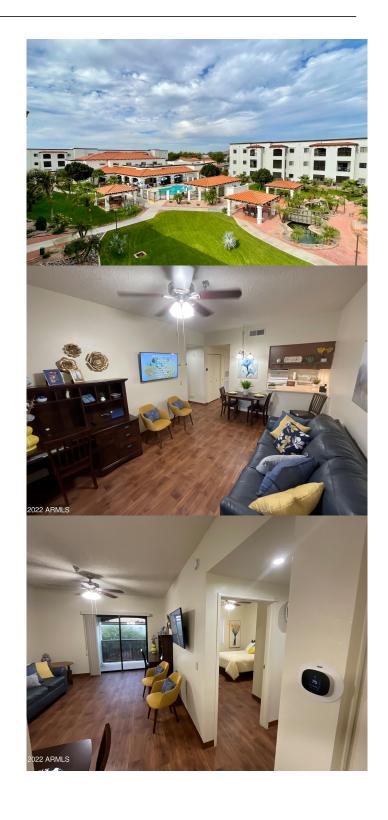

## \$2,885

1 Bedroom, 1.00 Bathroom, 667 sqft Residential Lease on 7 Acres

Fellowship Sugare-Mesa, Mesa, AZ

Fellowship Square Mesa, a 62+ Active Adult Community offers a senior-friendly floor plan and a social environment to spend more time with friends. Rent includes 25 meals, 24-hour security plus twice monthly housekeeping service, utilities, and Alexa smart system for added convenience and safety. The professional staff holds themselves to high standards, providing maintenance-free apartment living, entertaining events and supportive amenities that create a full-service, pet-friendly environment. Restaurant-style meals, vibrant activities every day, wellness & therapy program that includes personalized fitness. Units may be customized with your choice of carpet or vinyl flooring and paint. Close to shopping & hospitals. Several unit sizes and price ranges available, contact them today!

# **Community Information**

Address 6945 E Main Street

Subdivision Fellowship Suqare-Mesa

City Mesa

County Maricopa

State AZ

Zip Code 85207