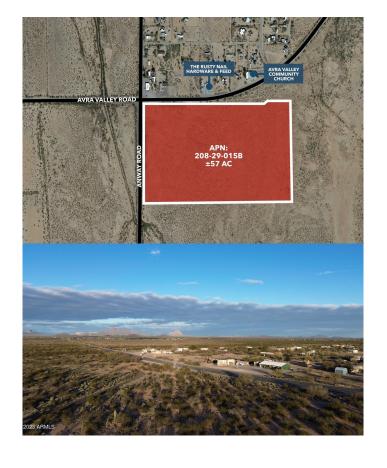

## \$795,000

0 Bedroom, 0.00 Bathroom, Land on 57 Acres

N/A, Marana, AZ

Rare +/- 57 acres in the Marana / Avra Valley AZ area. In the path of growth. Location, Location, Location!!! 57 flat acres on a section corner at the intersection of main east-west arterial Avra Valley Rd and major north-south paved Anway Rd in the fast-growing Avra Valley / Marana areas. Zoned RH (Rural Homestead) in Pima County. Many possible uses with electricity along the western boundary and level, easy to develop land. Commercial potential with businesses across the street. Develop an Equestrian business etc. Easy direct access to Marana, I-10 and Tucson. Near proposed future I-11 alignment. Great Investment / Speculative Buy. Seller will allow time for a re-zoning if wanted by Buyer. Detailed Marketing package available. See virtual tour for a birds eye view!