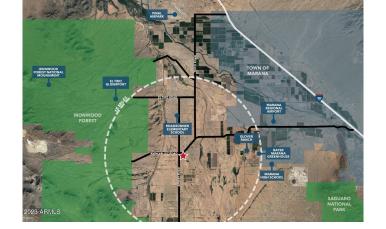

## \$795,000

0 Bedroom, 0.00 Bathroom, Land on 57 Acres

N/A, Marana, AZ

Rare +/- 57 acres in the Marana / Avra Valley AZ area. In the path of growth. Location, Location, Location!!! 57 flat acres on a section corner at the intersection of main east-west arterial Avra Valley Rd and major north-south paved Anway Rd in the fast-growing Avra Valley / Marana areas. Zoned RH (Rural Homestead) in Pima County. Many possible uses with electricity along the western boundary and level, easy to develop land. Commercial potential with businesses across the street. Develop an Equestrian business etc. Easy direct access to Marana, I-10 and Tucson. Near proposed future I-11 alignment. Great Investment / Speculative Buy. Seller will allow time for a re-zoning if wanted by Buyer. Detailed Marketing package available. See virtual tour for a birds eye view!