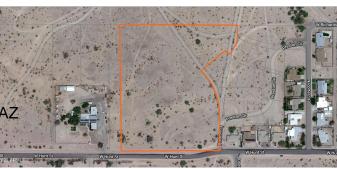

#### \$325,000

0 Bedroom, 0.00 Bathroom, Land on 7 Acres

7.36 Acres in Gila Bend Enterprise Zone, Gila Bend, AZ

6.53 Acre parcel in Gila Bend Enterprise Zone. Zoned R-5 for Multi Unit housing. Shortage of homes/rentals in Gila Bend make this a fantastic location and opportunity to fill the need in Gila Bend for additional housing. Don't miss out on this unique and perfectly located property! Water, sewer and electric are at the property. Listing agent has ownership interest in the property.

#### **Community Information**

| Address     | W Hunt Street (unit 2)                  |
|-------------|-----------------------------------------|
| Subdivision | 7.36 Acres in Gila Bend Enterprise Zone |
| City        | Gila Bend                               |
| County      | Maricopa                                |
| State       | AZ                                      |
| Zip Code    | 85337                                   |