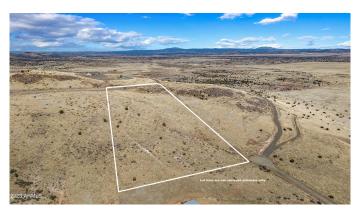

### \$270,000

0 Bedroom, 0.00 Bathroom, Land on 7 Acres

WILLIAMSON VALLEY RANCH AMD, Prescott, AZ

Panoramic Views in Prestigeous Williamson Valley Ranch Subdivision. Paved road to lot. Underground utilities. LOW HOA fee is only for a Road Maintenance Agreement purpose only. This area of Million Dollar homes offers country living at an elevated level. Beautiful 7.20 Acres offers a swift plan to complete your build project with much of the work done for you. Septic System is approved. Grading Plan is approved. House Plan has been drawn. Soils Test is complete. Builder, Realtor and Owner will be happy to walk the property to showcase how everything is laid out and ready for your New Home Build on Cowboy Trail. This parcel also has a second address and access point on 3055 Rugged Spirit Trail. Electricity is at the lot line and shared well is on the lot. Majestic Views!

# **Community Information**

Address 11760 N Cowboy Trail (unit 2)

Subdivision WILLIAMSON VALLEY RANCH AMD

City Prescott
County Yavapai

State AZ

Zip Code 86305

**Amenities** 

View Mountain(s)

**Exterior** 

Lot Description Cul-De-Sac