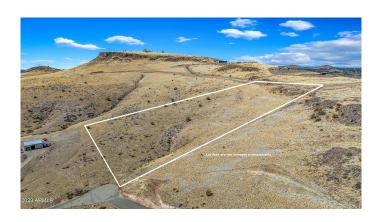

### \$270,000

0 Bedroom, 0.00 Bathroom, Land on 7 Acres

WILLIAMSON VALLEY RANCH AMD, Prescott, AZ

Panoramic Views in Prestigeous Williamson Valley Ranch Subdivision. Paved road to lot. Underground utilities. LOW HOA fee is only for a Road Maintenance Agreement purpose only. This area of Million Dollar homes offers country living at an elevated level. Beautiful 7.20 Acres offers a swift plan to complete your build project with much of the work done for you. Septic System is approved. Grading Plan is approved. House Plan has been drawn. Soils Test is complete. Builder, Realtor and Owner will be happy to walk the property to showcase how everything is laid out and ready for your New Home Build on Cowboy Trail. This parcel also has a second address and access point on 3055 Rugged Spirit Trail. Electricity is at the lot line and shared well is on the lot. Majestic Views!

# **Community Information**

Address 11760 N Cowboy Trail (unit 2)

Subdivision WILLIAMSON VALLEY RANCH AMD

City Prescott
County Yavapai

State AZ

Zip Code 86305

**Amenities** 

View Mountain(s)

**Exterior** 

Lot Description Cul-De-Sac