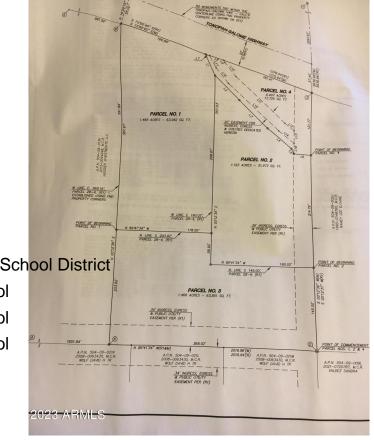

#### **Essential Information**

 MLS® #
 6566679

 Price
 \$34,500

 Bathrooms
 0.00

 Acres
 1.19

 Type
 Land

 Status
 Active

## **Community Information**

Address 33000 W Tonopah-salome Highway (unit -)

Subdivision Survey of Section 28

City Tonopah County Maricopa

State AZ

Zip Code 85354

#### **Additional Information**

Zoning RU43