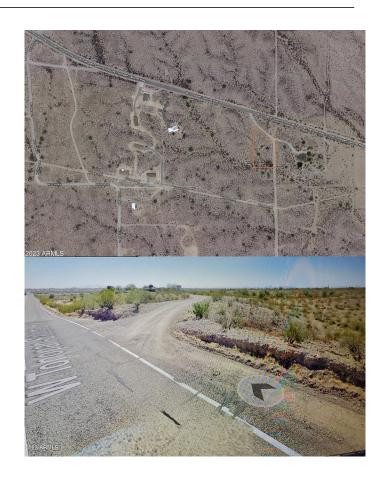

### \$34,500

0 Bedroom, 0.00 Bathroom, Land on 1 Acres

Survey of Section 28, Tonopah, AZ

Beautiful views from this acreage property. Build your custom home. Property staked.

## **Community Information**

Address 33000 W Tonopah-salome Highway (unit -)

Subdivision Survey of Section 28

City Tonopah County Maricopa

State AZ

Zip Code 85354

#### **Amenities**

View Mountain(s)