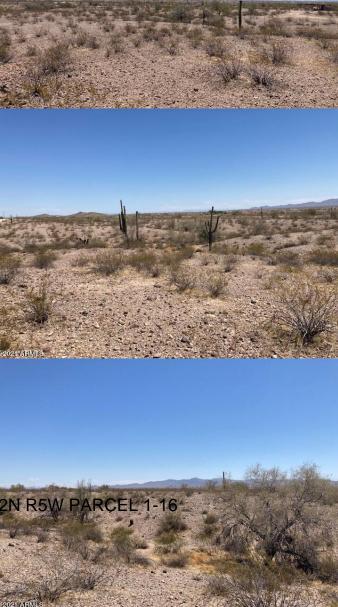

# SURVEY OF SECTION 28 T2N R5W PARCEL 1-16, Tonopah, AZ

Fantastic home site with access from Earll Dr. Beautiful panoramic view of the white tank mountains. Shared well with servicing four lots. Very few neighbors. Great location for a custom or manufactured home. Power on Earll Dr. No HOA and plenty of room for Horses, Toys & RV parking.