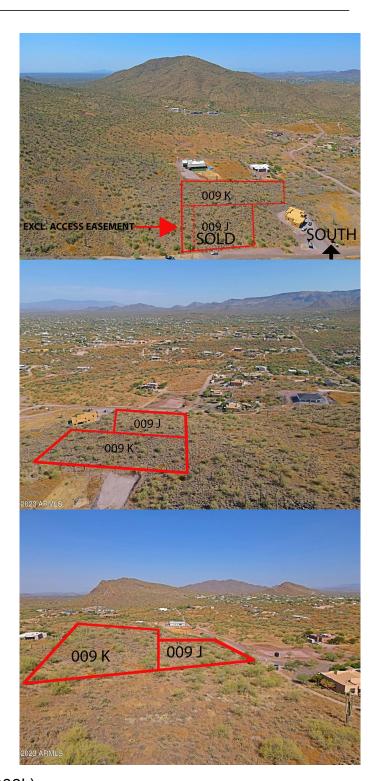

#### \$88,000

Bedroom, Bathroom, Land on 1 Acres

Greer Ranch, Phoenix, AZ

Fabulous hilltop lot with stunning 360 degree views - Greer Ranch, New River. Near base of Apache Peak National Forest Land and many trails for hiking and horses. CC&R's - 2,000 sf min. house size - no mfg. housing, plus, no farm animals. Shared water well agreement - 4 parcels- each w/25% interest. Zoned RU-43. Buyer and Buyer's agent to confirm all information. Aerial Photos with lot lines delineated are approximate and should be verified by Buyer. Ingress/Egress via Exclusive Easement - 15' from 009J's eastern property line. See Page 5 of Well Agreement for general location. Survey of lot & easement available.