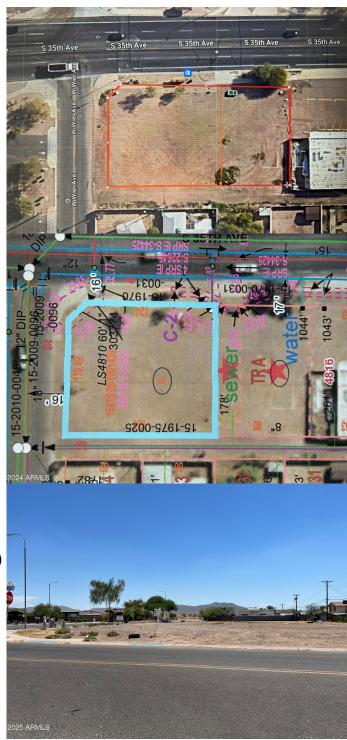

#### \$350,000

0 Bedroom, 0.00 Bathroom, Land on 1 Acres

ARRINGTON PLACE, Phoenix, AZ

LARGE C2 , COMMERCIAL RETAIL ZONING EMPTY/VACANT LOTS FOR SALE. 1/2 ACRE LOT WITH 190 FRONTAGE TO 35TH AVE , LARGE EXPOSURE OF BUSINESS USAGE DEVELOPMENT POTENTIAL.

# **Community Information**

| Address     | 4802 S 35th Avenue (unit -") |
|-------------|------------------------------|
| Subdivision | ARRINGTON PLACE              |
| City        | Phoenix                      |
| County      | Maricopa                     |
| State       | AZ                           |
| Zip Code    | 85041                        |

#### Exterior

Lot Description Corner Lot, Dual Street Ftg

# Additional Information

Zoning C2, C-2, C 2