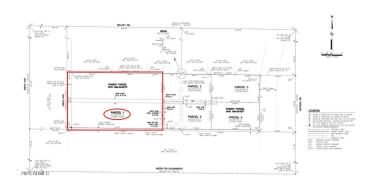

## **Community Information**

Address 94xx S 236th Avenue (unit 1)

Subdivision M&B - PARCEL 1

City Buckeye
County Maricopa

State AZ

Zip Code 85326

#### **Additional Information**

Zoning R-43