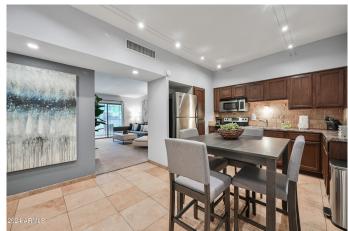

## \$2,200

1 Bedroom, 1.00 Bathroom, 754 sqft Residential Lease on 0 Acres

WINDSOR PLACE, Phoenix, AZ

Welcome to your serene urban retreat in the heart of Central Phoenix! This charming 754 sqft, 1-bed, 1-

bath condo is located on the second floor, offering peaceful views overlooking one of the complex's two pools. With no neighbors above, enjoy comfort and privacy free from outside noise. The unit is just moments away from St. Joseph's and Phoenix Children's Hospital. Indulge in culinary delights at some of the city's best restaurants and explore cultural attractions such as the Phoenix Art Museum, Steele Indian School Park, and the vibrant Roosevelt Row, all within a short drive or walk. Commute with ease with the light rail just a 5-minute walk away, connecting you to downtown Phoenix and beyond. Sky Harbor International Airport is a quick 10-minute drive, ensuring stress-free travel.