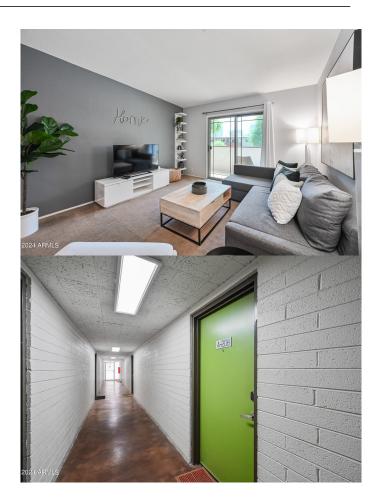

## \$2,200

1 Bedroom, 1.00 Bathroom, 754 sqft Residential Lease on 0 Acres

WINDSOR PLACE, Phoenix, AZ

Welcome to your serene urban retreat in the heart of Central Phoenix! This charming 754 sqft, 1-bed, 1-

bath condo is located on the second floor, offering peaceful views overlooking one of the complex's two pools. With no neighbors above, enjoy comfort and privacy free from outside noise. The unit is just moments away from St. Joseph's and Phoenix Children's Hospital. Indulge in culinary delights at some of the city's best restaurants and explore cultural attractions such as the Phoenix Art Museum, Steele Indian School Park, and the vibrant Roosevelt Row, all within a short drive or walk. Commute with ease with the light rail just a 5-minute walk away, connecting you to downtown Phoenix and beyond. Sky Harbor International Airport is a quick 10-minute drive, ensuring stress-free travel.