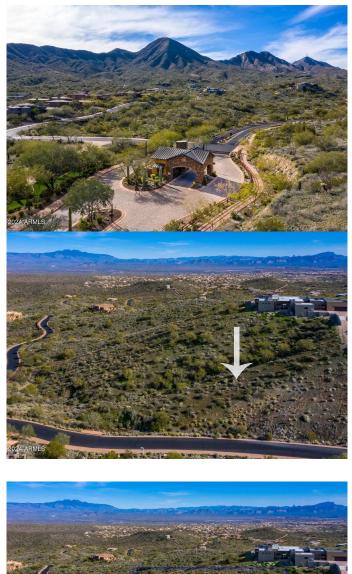

### EAGLES NEST, PARCEL 6, LO, Fountain Hills, AZ

Perfectly perched within the coveted community of Eagles Nest, this property is sure to please. Enjoy a rare guard gated entry for ultimate privacy. This one of a kind parcel features over 2.69 acres among one of the most prestigious streets within all of Fountain Hills. Endless views of Four Peaks, the Superstitions, and Goldfield Ranch are forever yours. The 20,000 Acre McDowell Mountain Regional Park borders Eagles Nest to the North and Scottsdale's 30,000 Acre McDowell Sonoran Preserve borders the community to the West. This premium location provides for protected views and hundreds of miles of hiking, biking & horse riding trails to explore! Please find Custom Home Rendering, Building Envelope, Plat Map, Design Guidelines, & HOA Addendum attached to the Documents Tab.