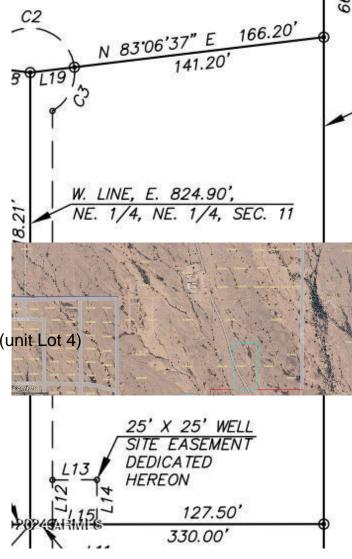

# \$44,900 - 411xx W Glendale Avenue (unit Lot 4), Tonopah

MLS® #6667124

### \$44,900

0 Bedroom, 0.00 Bathroom, Land on 1 Acres

N/A, Tonopah, AZ

Excellent location within Tonopah, benefiting from easy access off the I-10 via the 411th Avenue exit at an affordable price. Flat, buildable lot, this could make a perfect location for your next custom home or speculative investment.

# **Community Information**

Address 411xx W Glendale Avenue (unit Lot 4

Subdivision N/A

City Tonopah
County Maricopa

State AZ

Zip Code 85354