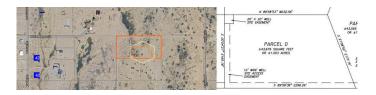

## \$46,900

0 Bedroom, 0.00 Bathroom, Land on 1 Acres

SADDLE VISTA, Tonopah, AZ

Tonopah is experiencing another growth spurt and you may be able to get in on time if you move on this great looking Acre parcel that will have a Share of Water. Water Well to be installed within 120 days after close of escrow and/or when Parcel is paid in full.

## **Community Information**

| ,           |                      |                     |  |
|-------------|----------------------|---------------------|--|
| Address     | 383 Ave & Washington | Street (unit Lot D) |  |
| Subdivision | SADDLE VISTA         |                     |  |
| City        | Tonopah              |                     |  |
| County      | Maricopa             | 2024 AFMI S         |  |
| State       | AZ                   |                     |  |
| Zip Code    | 85354                |                     |  |

## **Additional Information**

Zoning R-43