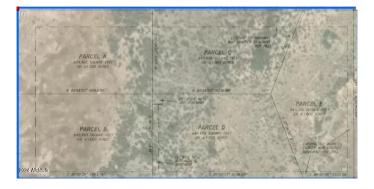

## \$46,900

0 Bedroom, 0.00 Bathroom, Land on 1 Acres

SADDLE VISTA, Tonopah, AZ

Tonopah is experiencing another growth spurt and you may be able to get in on time if you move on this great looking Acre parcel that will have a Share of Water. Water Well to be installed within 120 days after close of escrow and/or when Parcel is paid in full.

## **Community Information**

| ,           |                      |                     |  |
|-------------|----------------------|---------------------|--|
| Address     | 383 Ave & Washington | Street (unit Lot D) |  |
| Subdivision | SADDLE VISTA         |                     |  |
| City        | Tonopah              |                     |  |
| County      | Maricopa             | 2024 AFMI S         |  |
| State       | AZ                   |                     |  |
| Zip Code    | 85354                |                     |  |

## **Additional Information**

Zoning R-43