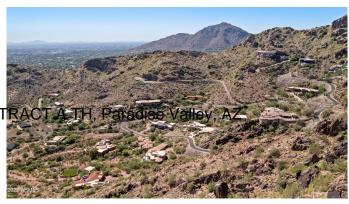

### LA PLACE DU SOMMET LOTS 1 THROUGH 31 & TRACT A TH. Parad

Positioned at the top of Mummy Mountain in the guard-gated community of La Place Du Sommet, this 2.8-acre parcel offers breathtaking panoramic views encompassing the McDowell Mountains, Paradise Valley, Scottsdale, and extending all the way to Fountain Hills.

Adjacent landowners are in the process of enhancing access roads, which will be shared among three lots, further solidifying this property's status as the premier homesite within the community. For those who want the absolute best views, this property is a must see.