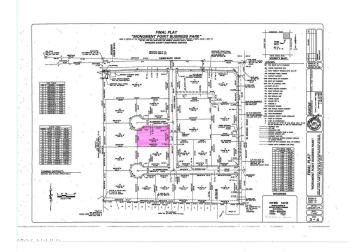

## MONUMENT POINT BUSINESS PARK, Litchfield Park, A

Monument Point Business Park is nestled in the vibrant city of Litchfield Park, Arizona. Litchfield Park is a premier destination for businesses seeking a strategic and dynamic location.

The 1.28 acres of land boasts a picturesque setting against the backdrop of the White Tank Mountains. The land is zoned industrial with potential for retail or commercial development opportunities.

The rapidly growing West Valley is strategically located near major transportation arteries. Monument Point Business Park offers unparalleled accessibility, making it a prime hub for commerce and connectivity. Whether by road, rail, or air, businesses here enjoy seamless access to regional and international markets.