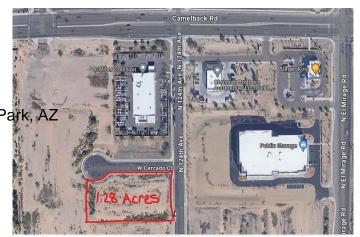

## MONUMENT POINT BUSINESS PARK, Litchfield Park, A

Monument Point Business Park is nestled in the vibrant city of Litchfield Park, Arizona. Litchfield Park is a premier destination for businesses seeking a strategic and dynamic location.

The 1.28 acres of land boasts a picturesque setting against the backdrop of the White Tank Mountains. The land is zoned industrial with potential for retail or commercial development opportunities.

The rapidly growing West Valley is strategically located near major transportation arteries. Monument Point Business Park offers unparalleled accessibility, making it a prime hub for commerce and connectivity. Whether by road, rail, or air, businesses here enjoy seamless access to regional and international markets.

# **Community Information**

Address W Camelback Rd & N El Mirage Road (unit 14)

Subdivision MONUMENT POINT BUSINESS PARK

City Litchfield Park

County Maricopa

State AZ

Zip Code 85340