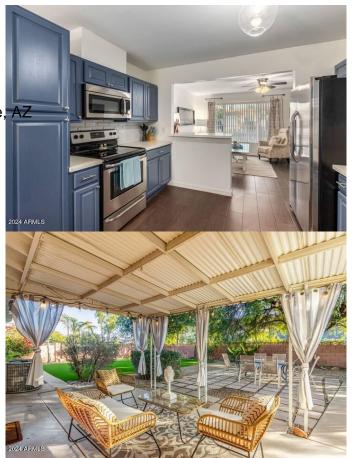

# \$4,600

2 Bedroom, 2.00 Bathroom, 1,005 sqft Residential Lease on 0 Acres

SCOTTSDALE ESTATES 16 2504-2531, Scottsdale, AZ

Super Cute Little Brick House! Located close to Scottsdale Civic Center and Old Town, Fashion Square, Talking Stick and so much more! Completely remodeled charming 2 bed 2 bath. Chefs kitchen, spa-like bathrooms, lush backyard and ready for move in!

## **Essential Information**

MLS® # 6694277 Price \$4,600

Bedrooms 2
Bathrooms 2.00
Square Footage 1,005
Acres 0.16
Year Built 1960

Type Residential Lease

Sub-Type Single Family Residence

Status Active

#### Interior

Interior Features Eat-in Kitchen, 3/4 Bath Master Bdrm

Heating Natural Gas
Cooling Central Air
Fireplaces No Fireplace

### **Exterior**

Lot Description Grass Front, Grass Back

Roof Composition

Construction Brick Veneer, Brick