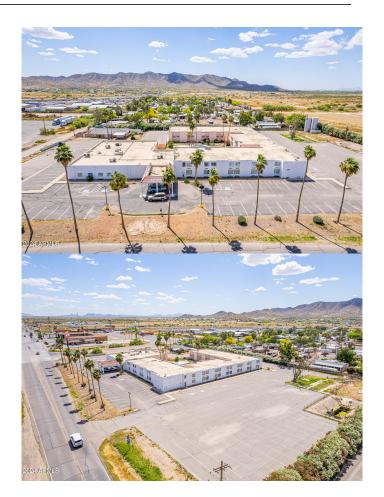

## \$5,200,000

0 Bedroom, 0.00 Bathroom, 49,683 sqft Comm/Industry Sale on 4 Acres

S13 T7S R6E, Casa Grande, AZ

Prestigious investment opportunity in opportunity zone of Casa Grand! Conveniently located just a few minutes away from restaurants and easy access to I-10. Spacious parking lot, mountain views, pole sign, and palm trees galore. Remodel and maintain as a hotel or convert to assisted living facility or nursing home. This two-story 49,682 SF property has 58 single units and 46 double units for 104 total units. Discover ample bedrooms with abundant natural light, fenced in pool in the courtyard, conference room, banquet hall, kitchen, restaurant, and manager suite. This property is comprised of 2 parcels and 3.91 acres on a private well. This beauty can be the new favorite destination of locals and travelers. Take advantage of this opportunity to own this property with endless potential.