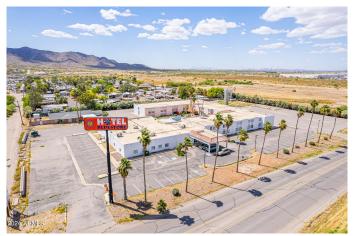

## \$5,200,000

0 Bedroom, 0.00 Bathroom, 49,683 sqft Comm/Industry Sale on 4 Acres

S13 T7S R6E, Casa Grande, AZ

Prestigious investment opportunity in opportunity zone of Casa Grand! Conveniently located just a few minutes away from restaurants and easy access to I-10. Spacious parking lot, mountain views, pole sign, and palm trees galore. Remodel and maintain as a hotel or convert to assisted living facility or nursing home. This two-story 49,682 SF property has 58 single units and 46 double units for 104 total units. Discover ample bedrooms with abundant natural light, fenced in pool in the courtyard, conference room, banquet hall, kitchen, restaurant, and manager suite. This property is comprised of 2 parcels and 3.91 acres on a private well. This beauty can be the new favorite destination of locals and travelers. Take advantage of this opportunity to own this property with endless potential.