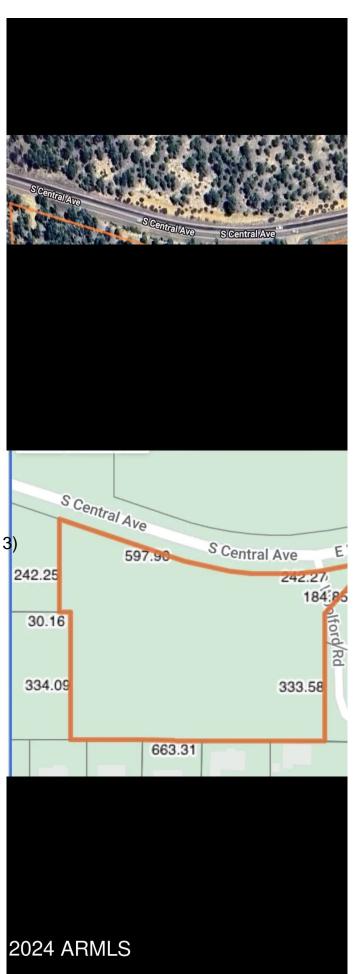

### \$459,000

Bedroom, Bathroom, Land on 8 Acres

N/A, Show Low, AZ

Your chance to own 7.5 Acres in the heart of the White Mountains. This Lot is elevated and flat and full of Ponderosa Pines. Ready for someone to build their dream Home or Investment units. So many possibilities.

### **Essential Information**

MLS® # 6701182 Price \$459,000

Acres 7.57
Type Land
Status Active

# **Community Information**

Address 1101 E Woolford Road (unit 3)

Subdivision N/A

City Show Low

County Navajo

State AZ

Zip Code 85901