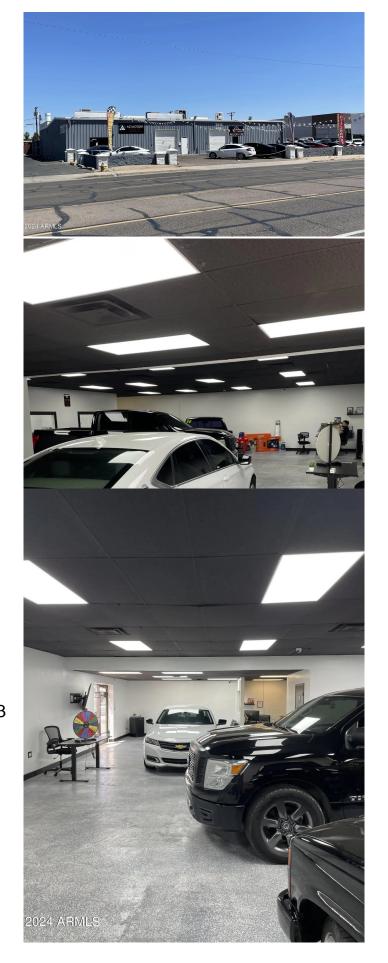

### \$1,995,000

Bedroom, Bathroom, 6,651 sqft Comm/Industry Sale on 1 Acres

REYNOLDS PARK 1 TO 3, Phoenix, AZ

C3 ZONED 6500 SF COMMERCIAL
BUILDING LOCATED ON VAN BUREN ST.
CURRENTLY AUTO DEALERSHIP WITH 4
BAY DOORS, SHOWROOM AND 36
PARKING SPACES. BUYER TO VERIFY ALL
INFORMATION AND MEASUREMENTS.. DO
NOT DISTURB TENANTS.

### **Essential Information**

MLS® # 6706472 Price \$1,995,000

Square Footage 6,651 Acres 0.84 Year Built 1978

Type Comm/Industry Sale

Sub-Type Commercial

Status Active

## **Amenities**

Parking Spaces 36

Parking Paved

Interior

Heating Electric

Cooling Central Air, Warehouse Evap

**Exterior** 

Roof Metal