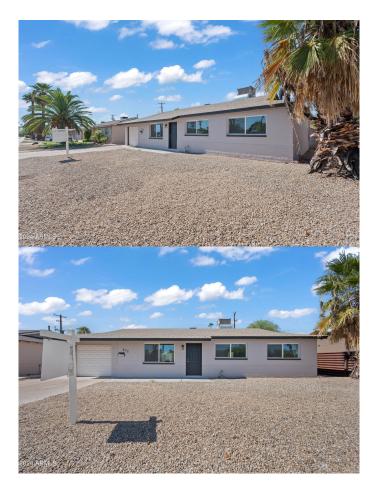

# \$605,000 - 632 N 72nd Place, Scottsdale

MLS® #6727478

## \$605,000

4 Bedroom, 2.00 Bathroom, 1,990 sqft Residential on 0 Acres

NEW PAPAGO PARKWAY 13, Scottsdale, AZ

Fresh paint, new flooring, new kitchen features waterfall counter top, new restrooms. Homes has been remodeled and is ready for its new owner. Dual pane windows through the home. Shopping retail, entertainment, and restaurants very close.

Sub-Type Single Family Residence

Style Ranch Status Active

# **Exterior**

Lot Description Sprinklers In Rear, Sprinklers In Front

Roof Composition

Construction Painted, Block