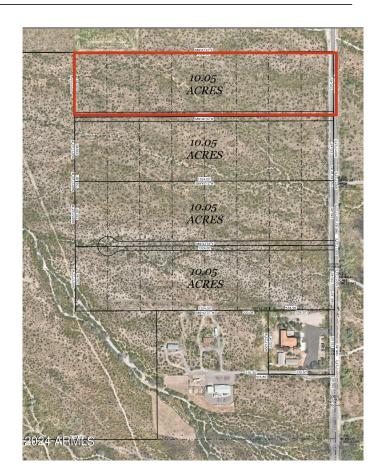

## \$229,990

0 Bedroom, 0.00 Bathroom, Land on 10 Acres

S28 T5S R10E, Florence, AZ

10 acre lot on a paved road, divide it into smaller parcels, develop it, or put a home and bring livestock! Water through Tonto Basin and electric via SCIP is on Diffin, buyer to verify availability and cost to connect. (Parcel number on this listing is the mother parcel)