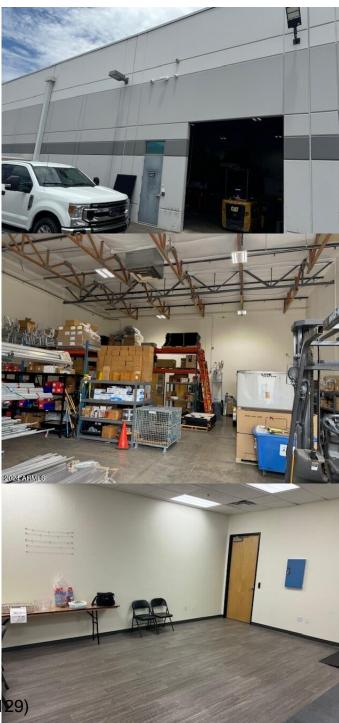

## BASELINE FOOTHILLS CENTER, Phoenix, AZ

+/- 4,735 SF Industrial Office located on Baseline Rd available for sublease. The sublease is a NNN deal and has term through December 31, 2025. Property is in close proximity to several major freeways, retail and business amenities, and sees over 50,000 VPD.