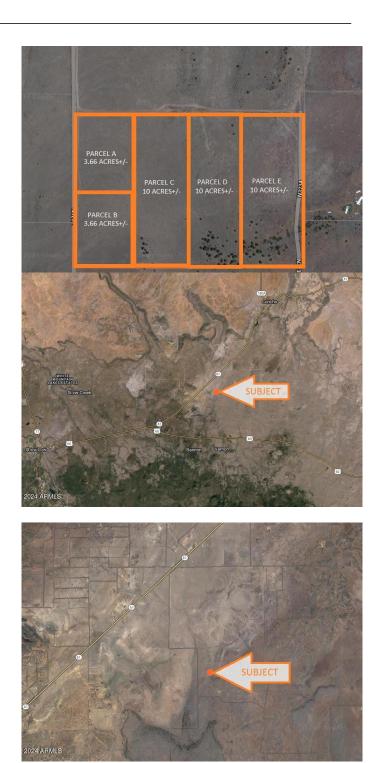

### \$13,947

0 Bedroom, 0.00 Bathroom, Land on 10 Acres

PINE RIDGE RANCH UNIT 1, Concho, AZ

LARGE 10 ACRE PARCEL LOCATED BETWEEN CONCHO & SHOW LOW, AZ. PLENTY OF WIDE OPEN SPACE THAT IS PERFECT FOR THE OUTDOOR **ENTHUSIAST. COOLER WEATHER &** CLEAN AIR AT APPX 6400 FT ELEVATION. **IDEAL FOR YOUR RECREATIONAL/OFF-GRID SETUP.** ZONED AGRICULTURE APACHE COUNTY. **DIRECTIONS & LISTING FOR THE 10 ACRE** PORTION OF THE PARENT PARCEL APN 107-56-045 REFERRED TO AS PARCEL C ON SURVEY. SELLER MAY CARRY\*\*BUYER TO VERIFY, ZONING / USE , UTILITIES, ACCESS & ALL PERTINENT **INFORMATION. \*\*DIRECTIONS: AZ HWY** 61/CR 3224 - EAST THEN SOUTH ON N3224 JUST UNDER 1 MILE, EAST ON N3430 1/3 MILE, SOUTH ON N3232 APPX 1038 FT, THEN EAST 310 FT TO THE NW CORNER OF PARCEL. DO NOT USE ADDRESS TO LOCATE, MUST USE AERIAL MAPS & GPS COORDINATES 34.340406, -109.702431.