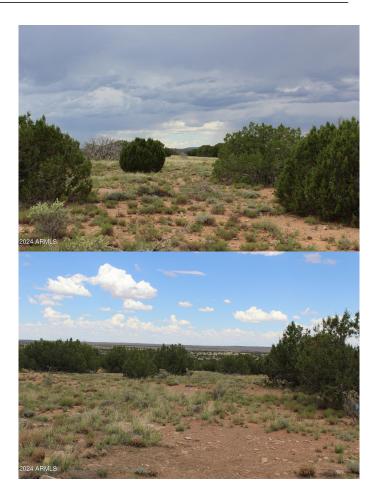

#### Antelope Valley, Heber, AZ

Nice 5 ac parcel, almost directly across from Deer Run Water Co-op's Well 3, which you can join for \$300 of which \$200 goes to maintenance of the well and \$100 for water, each year after it is only \$100 for water or you can drill your own well. Excellent views of the mountains to the north & to the west on a clear day you can see the San Francisco Peaks near Flagstaff. Seller is in process of cleaning up the debris and removing trailer on property. Directions cont.