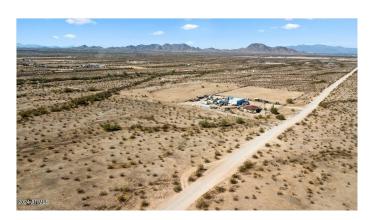

### Listing Description:

Welcome to XXXX Lot 1 Butterfly RD 1 in the desirable Rainbow Valley Acres subdivision, a 4.55-acre lot that offers an incredible opportunity for investors, developers, and future homeowners. This spacious parcel of land provides ample room to design your dream home or a unique investment property, with the added benefit of horse-friendly zoning for equestrian enthusiasts.

4.55-acre lot with endless possibilities for residential or investment development Ideal location in the sought-after Rainbow Valley Acres subdivision, offering privacy and rural charm Horse-friendly property, perfect for equestrian use and animal-friendly living Nearby electricity, making the lot ready for building and development Stunning desert views and natural beauty, providing a peaceful environment No HOA fees, offering greater flexibility for land use

# **Amenities**

View Mountain(s)