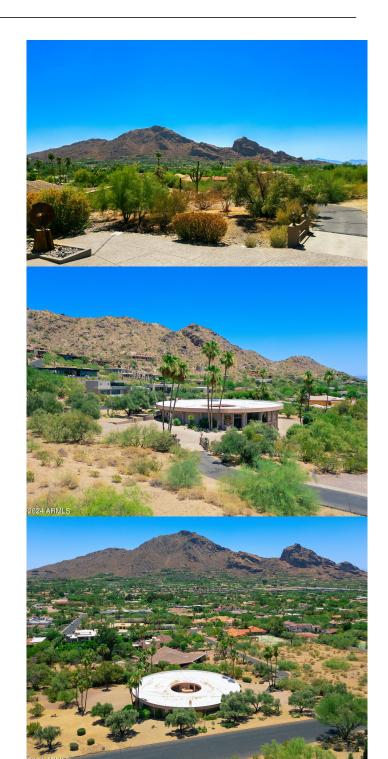

### \$4,695,000

4 Bedroom, 3.00 Bathroom, 4,786 sqft Residential on 1 Acres

none, Paradise Valley, AZ

This breathtaking 1.26-acre, NON-HILLSIDE LOT in Paradise Valley is located on the south slope of Mummy Mountain, offering panoramic views of Camelback Mountain, Mummy Mountain, downtown Phoenix, and the East Valley including Four Peaks. The existing 4,759 sq. ft. contemporary home features 4 bedrooms and 3 bathrooms, with potential for expansion to include a car collector's garage or guest quarters.

# **Community Information**

Address 6841 N 58th Place

Subdivision none

City Paradise Valley

County Maricopa

State AZ

Zip Code 85253