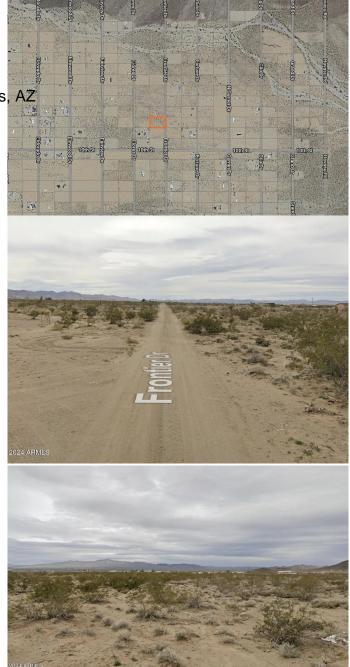

#### \$30,000

Bedroom, Bathroom, Land on 1 Acres

LAKE MOHAVE RANCHOS UNIT 14, Dolan Springs, AZ

SELLER FINANCING AVAILABLE WITH \$5,000 DOWN. Beautiful flat lot with stunning views, surrounded by Joshua Trees! Over one acre, ready to make it your own! East access, set back slightly from main road, Pierce Ferry Rd. Access to electricity, phone, etc. nearby! Beautiful rural destination. Dolan Springs has restaurants, grocery store, school, post office, beauty salon, barber, etc. Approx. 90 miles from Las Vegas, and plenty of outdoor recreation nearby, including Lake Mead, the Grand Canyon, and lots of national preserve land. NO HOA. Clean, low-key, escape from the city. Don't delay on making this little slice of Arizona yours today.