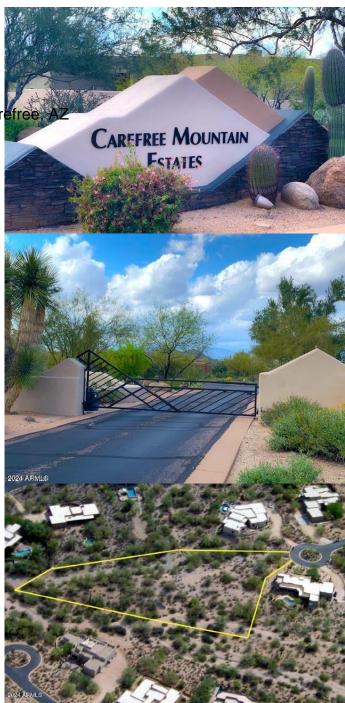

## CAREFREE MOUNTAIN ESTATES UNIT TWO, Carefree

SUNSET AND MOUNTAIN VIEWS! Build your dream home on this spectacular homesite in Entrada at Carefree Mountain Estates. This secluded homesite is truly one of a kind. Arguably Carefree's best gated land offering; it is one of the last buildable homesites in the community. This cul-de-sac lot in the foothills of Carefree is sheltered and private, 1.46 acres, with spectacular views of Black Mountain and daily sunsets. Site can handle 12,711 SF under roof, with a 38,135 SF building envelope. The homesite is set well off the road, separated from other homes by plenty of gorgeous desert foliage. Seller has recorded the topography and survey. One of Carefree's top gated communities, close to Foothills Community YMCA, PV community college, Sprouts Farmers Market.

# **Community Information**

| Address     | 5878 E Chuparosa Place (unit 70)   |
|-------------|------------------------------------|
| Subdivision | CAREFREE MOUNTAIN ESTATES UNIT TWO |

| City<br>County<br>State<br>Zip Code | Carefree<br>Maricopa<br>AZ<br>85377                            |  |
|-------------------------------------|----------------------------------------------------------------|--|
| Amenities                           |                                                                |  |
| View                                | Mountain(s)                                                    |  |
| Exterior                            |                                                                |  |
| Lot Description                     | Cul-De-Sac, Gated Community, North/South Exp, Adjacent to Wash |  |
| School Information                  |                                                                |  |
| District                            | Cave Creek Unified District                                    |  |
| Elementary                          | Black Mountain Elementary School                               |  |
| Middle                              | Sonoran Trails Middle School                                   |  |
| High                                | Cactus Shadows High School                                     |  |
| Additional Information              |                                                                |  |
| Zoning                              | R-1-35                                                         |  |