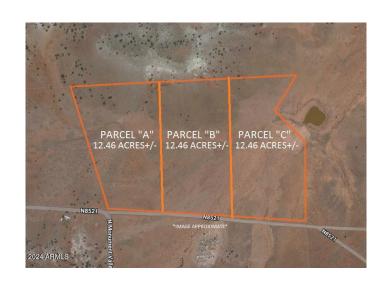

### \$12,997

0 Bedroom, 0.00 Bathroom, Land on 12 Acres

WOODRIDGE RANCH UNIT 12, Concho, AZ

LARGE PARCEL CONSISTING OF 12.46 ACRES JUST WEST OF CONCHO, AZ. LOCATED VERY CLOSE TO PAVED COUNTY ROAD WITH EASY ACCESS TO HWY. IDEAL FOR OFF-GRID/RECREATIONAL USE & PERFECT AREA FOR YOUR WEEKEND GETAWAY FROM THE CITY, BUT STILL CLOSE ENOUGH TO TOWN, MANY ROADS IN THE AREA THAT ARE PERFECT FOR EXPLORING. APPX 5800 FT ELEVATION. ZONED "AGRICULTURE". LISTING FOR THE APACHE COUNTY PARENT PARCEL 212-68-503 REFERRED TO AS PARCEL A ON SURVEY\*SELLER MAY CARRY\*BUYER TO VERIFY, ZONING / USE, UTILITIES, **ACCESS & ALL PERTINENT** INFORMATION\*DIRECTIONS: AZ HWY 180A/CR 5020 - WEST ON CR 5020, FOLLOW N8451 EAST, THEN SOUTH, THEN WEST. SOUTH ON N8520, WEST ON N8445, SOUTH THEN WEST ON N8521 1.25 MILES. DO NOT USE ADDRESS TO LOCATE MUST **USE AERIAL MAPS & GPS COORD** 34.488933, -109.696809.