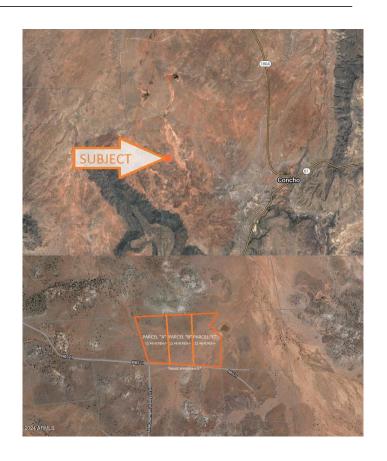

### \$12,997

0 Bedroom, 0.00 Bathroom, Land on 12 Acres

WOODRIDGE RANCH UNIT 12, Concho, AZ

LARGE PARCEL CONSISTING OF 12.46 ACRES JUST WEST OF CONCHO, AZ. LOCATED VERY CLOSE TO PAVED COUNTY ROAD WITH EASY ACCESS TO HWY. IDEAL FOR OFF-GRID/RECREATIONAL USE & PERFECT AREA FOR YOUR WEEKEND GETAWAY FROM THE CITY, BUT STILL CLOSE ENOUGH TO TOWN, MANY ROADS IN THE AREA THAT ARE PERFECT FOR EXPLORING. APPX 5800 FT ELEVATION. ZONED "AGRICULTURE". LISTING FOR THE APACHE COUNTY PARENT PARCEL 212-68-503 REFERRED TO AS PARCEL A ON SURVEY\*SELLER MAY CARRY\*BUYER TO VERIFY, ZONING / USE, UTILITIES, **ACCESS & ALL PERTINENT** INFORMATION\*DIRECTIONS: AZ HWY 180A/CR 5020 - WEST ON CR 5020, FOLLOW N8451 EAST, THEN SOUTH, THEN WEST. SOUTH ON N8520, WEST ON N8445, SOUTH THEN WEST ON N8521 1.25 MILES. DO NOT USE ADDRESS TO LOCATE MUST **USE AERIAL MAPS & GPS COORD** 34.488933, -109.696809.