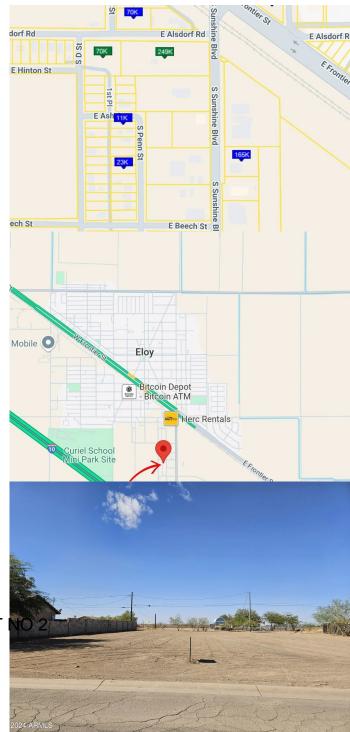

### SUBURBAN TRACTS UNIT NO 2, Eloy, AZ

Here's a great opportunity to purchase a residential piece of land in a growing area close to the I-10 freeway. Seller is a licensed AZ Real Estate agent. Pinal County has address as 406 S . Penn st. Monsoon has the address incorrectly as 404 S. Penn st. For clarification on utilities.... water & electric are TO the property. Will require a septic system.

### **Community Information**

| Address     | 406 S Penn Street (unit 2) |
|-------------|----------------------------|
| Subdivision | SUBURBAN TRACTS UNIT       |
| City        | Eloy                       |
| County      | Pinal                      |
| State       | AZ                         |
| Zip Code    | 85131                      |