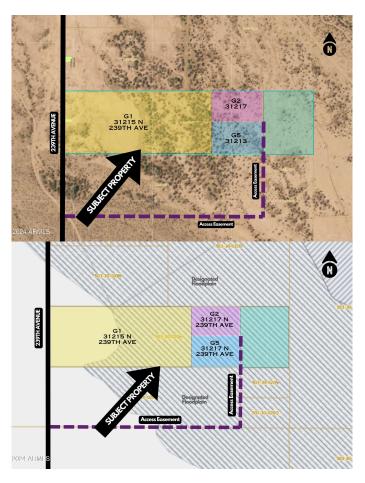

#### N/A, Wittmann, AZ

Lot G1. Beautiful 6 Acre Portion of parent Lot. Start your own homestead close to town but quiet with stars. Escape to the country - but be minutes from the city. This is it! Fully buildable lot (No APZ, No Noise Contours). Bring the horses bring your toys. Site Built or Manufactured Okay! Wittmann is located in an area of current rapid growth. Chip plant commuting distance. Located along US60 in the central part of Arizona, it is about 35 miles northwest of Phoenix. No HOA come and live how you see fit. Septic and Well will need to be added

# **Community Information**

| Address     | 31215 N 239th Avenue (unit G1) |
|-------------|--------------------------------|
| Subdivision | N/A                            |
| City        | Wittmann                       |
| County      | Maricopa                       |
| State       | AZ                             |
| Zip Code    | 85361                          |