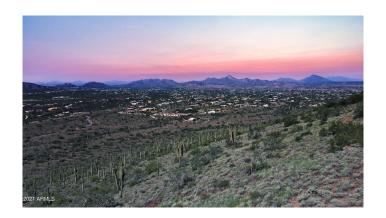

# \$1,677,500 - 7700 E Highland Road (unit -), Cave Creek

MLS® #6778137

**\$1,677,500**0 Bedroom, 0.00 Bathroom, Land on 57 Acres

Mexican Hat Mountain, Cave Creek, AZ

Introducing a rare 56-acre retreat that combines level land with dramatic mountainside terrain in the scenic Cave Creek area. This pristine property is the ultimate private getaway, nestled between two historic towns rich with charm and Southwest character. With over 300 days of blue skies, breathtaking sunrises and sunsets, twinkling city lights, and clear, star-filled nights, this is a paradise for those seeking serenity. Climb and explore your own mountainsideâ€"known as Mexican Hatâ€"rising to approximately 3,200 feet, with the parcel extending north and wrapping around to the east. Ideal for a family compound, ranch, or corporate retreat, you'll enjoy the best of both worlds: peaceful seclusion, yet close proximity to dining, shopping, art festivals, and music. Just a.. 45-60 minute commute to the airport, this one-of-a-kind property is your sanctuary in the Sonoran Desert.

#### **Exterior**

Lot Description City Light View(s), Mountain View(s), North/South Exp