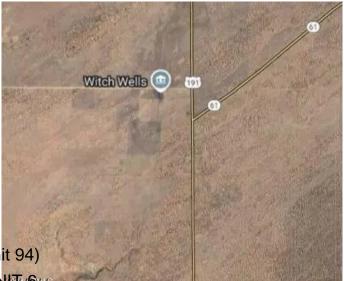

### \$22,500

Bedroom, Bathroom, Land on 39 Acres

WITCH WELL RANCHES UNIT 6, St Johns, AZ

Great piece of land north of St Johns with highway frontage. The lot appears flat and usable.

## **Community Information**

| Address     | 33xxx Us Highway 180 (un <mark>it 94)</mark> |
|-------------|----------------------------------------------|
| Subdivision | WITCH WELL RANCHES UN#種/6/48                 |
| City        | St Johns                                     |
| County      | Apache                                       |
| State       | AZ                                           |
| Zip Code    | 85936                                        |