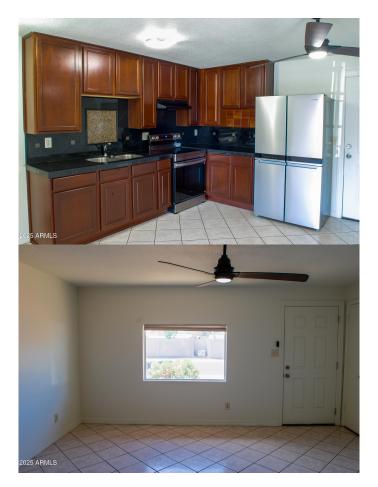

# \$325,000

2 Bedroom, 1.00 Bathroom, 840 sqft Residential on 0 Acres

MARYVALE TERRACE NO. 41, Phoenix, AZ

This 2-bed, 1-bath home is move-In ready!
Located in West Phoenix, this home offers 840 sq. ft. of living space on a 6,591 sq. ft. lot.
Recent updates include new appliances, ceiling fans, new bathroom vanity, and a tiled walk-in shower. The spacious yard with an RV gate is perfect for outdoor activities or extra parking.

#### Interior

Interior Features Eat-in Kitchen

Heating Electric

Cooling Refrigeration

Fireplaces None