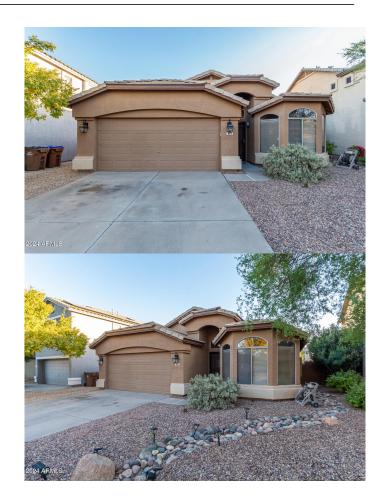

# \$370,000 - 813 E Lovegrass Drive, San Tan Valley

MLS® #6785912

### \$370,000

3 Bedroom, 2.00 Bathroom, 1,685 sqft Residential on 0 Acres

JOHNSON RANCH UNIT 8, San Tan Valley, AZ

Charming 3-bedroom, 2-bathroom home in the sought-after Johnson Ranch community! With fresh interior paint, vaulted ceilings, and two spacious living areas, this home offers a bright, open feel. The kitchen features an island and stainless steel appliances, perfect for entertaining. The primary suite includes a roomy walk-in closet and en suite bathroom with dual sinks. Outside, enjoy a covered patio with both sun and shadeâ€"ideal for relaxation. Johnson Ranch amenities include pools, sports courts, nearby schools, and a golf course! Don't miss this opportunity to own in a fantastic community!

# **Community Information**

Address 813 E Lovegrass Drive

Subdivision JOHNSON RANCH UNIT 8

City San Tan Valley

County Pinal
State AZ
Zip Code 85143