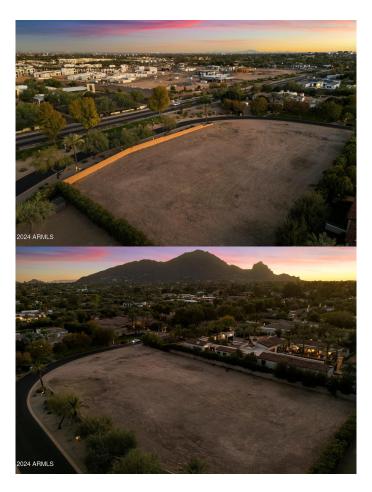

## \$5,000,000

0 Bedroom, 0.00 Bathroom, Land on 1 Acres

JUDSON, Paradise Valley, AZ

In the heart of Paradise Valley, where luxury and exclusivity converge, lies a rare and final opportunity within the prestigious guard-gated enclave of Judson Estates. This 1.17-acre corner lot offers a pristine foundation for a residence of unrivaled sophistication, where bespoke architecture meets effortless indoor-outdoor living. Judson Estates, home to Arizona's most iconic estates, epitomizes architectural mastery and refined elegance. Here, tranquility blends seamlessly with the vibrancy of nearby cosmopolitan indulgences, including the Ritz-Carlton's flagship resort and the Palmeraie's exclusive dining and shopping. For the visionary builder, this lot is an invitation to craft a legacy of grandeur. For the discerning buyer, it is a blank canvas to manifest a personal sanctuary of unparalleled luxury. Imagine mornings framed by breathtaking mountain vistas and evenings of effortless entertaining. Seize this once-in-a-lifetime chance to claim your place in Arizona's most coveted address before it is BeSpoken for.

### **Exterior**

Lot Description Mountain View(s), Gated Community, Guarded Entry