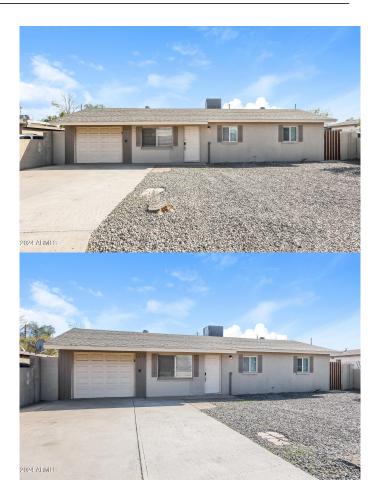

#### \$382,000

4 Bedroom, 2.00 Bathroom, 2,000 sqft Residential on 0 Acres

VISTA DEL SUR, Phoenix, AZ

This 6-bedroom, 2-bathroom home features two fully separate kitchens, making it ideal for large or multi-family living. The expansive backyard is perfect for entertaining and relaxation. Conveniently located near parks, shopping, and amenities, this home offers comfort, functionality, and a touch of Southwest charm. 1900 sqft of the structure is from an

## **Essential Information**

| MLS® #         | 6790248                 |
|----------------|-------------------------|
| Price          | \$382,000               |
| Bedrooms       | 4                       |
| Bathrooms      | 2.00                    |
| Square Footage | 2,000                   |
| Acres          | 0.19                    |
| Year Built     | 1960                    |
| Туре           | Residential             |
| Sub-Type       | Single Family Residence |
| Status         | Active Under Contract   |

## **Community Information**

| Address     | 6219 S 12th Place |
|-------------|-------------------|
| Subdivision | VISTA DEL SUR     |
| City        | Phoenix           |
| County      | Maricopa          |