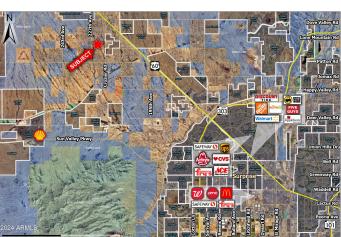

### \$347,000

0 Bedroom, 0.00 Bathroom, Land on 5 Acres

N/A, Wittmann, AZ

Great Location within Wittmann benefiting from permanently unobstructed views in two directions, due to State Land bordering the property.

Perfect for small custom home subdivision, equestrian estates, large acreage single home lot, and much more.

Near multiple custom home communities with home sales near \$900,000.

Paved access just south of property.