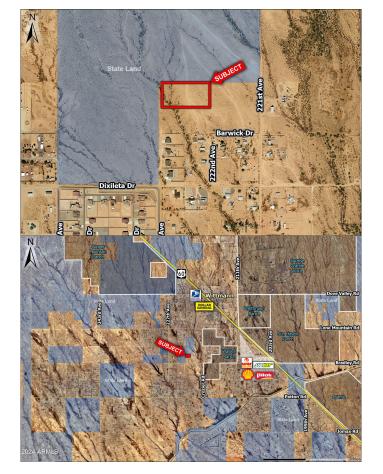

### \$347,000

0 Bedroom, 0.00 Bathroom, Land on 5 Acres

N/A, Wittmann, AZ

Great Location within Wittmann benefiting from permanently unobstructed views in two directions, due to State Land bordering the property.

Perfect for small custom home subdivision, equestrian estates, large acreage single home lot, and much more.

Near multiple custom home communities with home sales near \$900,000.

Paved access just south of property.

## **Community Information**

Address N Barwick Drive (unit -)

Subdivision N/A

City Wittmann
County Maricopa

State AZ

Zip Code 85361

#### **Additional Information**

Zoning RU-43