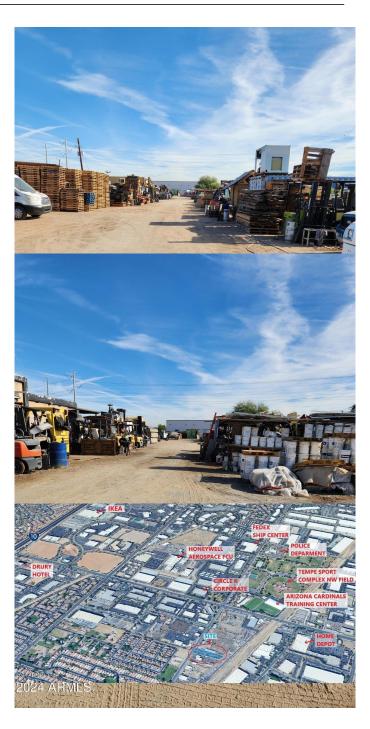

## \$1,499,000

0 Bedroom, 0.00 Bathroom, 800 sqft Comm/Industry Sale on 1 Acres

N/A, Tempe, AZ

800 sq. ft steel building with swamp cooler, electricity and 1 bathroom on 1.24 acres. zoned GID. Fenced and secured property currently rented to multiple tennants for storage and or work space.