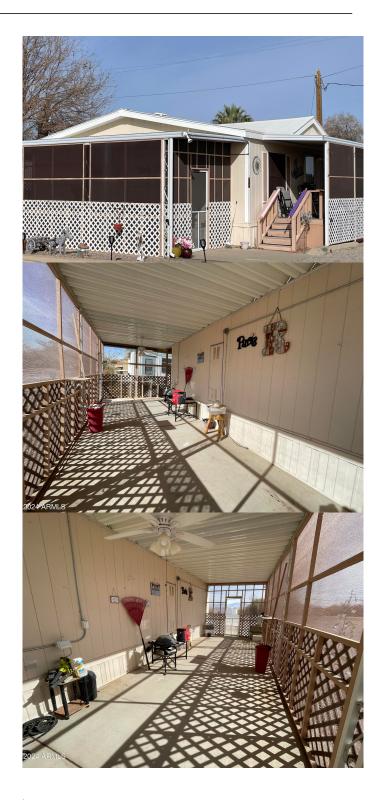

## \$112,000

3 Bedroom, 2.00 Bathroom, 1,232 sqft Residential on 0 Acres

out of pima county, Benson, AZ

This place is IMMACULATE and taken care of! three bedroom two full bath in 55+Valley Vista (San Pedro) RV and MObile Home Park in Benson. Ready to plant roots in Benson but without the hassle of a big yard? This place is neat neat neat with ice cold AC, gas heat, storm windows, no carpet. The kitchen is bright and airy. Comes with Fridge, gas range, washer and dryer.

#### **Exterior**

Exterior Features Screened in Patio(s)
Lot Description Gravel/Stone Back

Windows Solar Screens, Dual Pane

Roof Composition, Reflective Coating

Construction Wood Frame, Painted