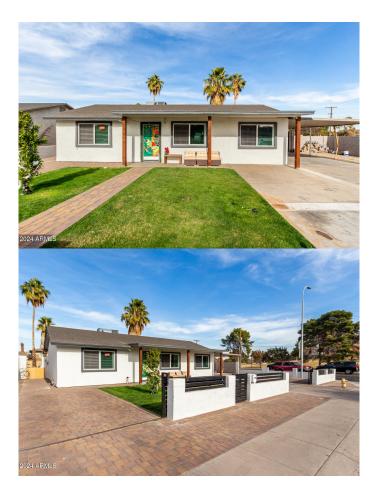

### \$360,000

3 Bedroom, 2.00 Bathroom, 1,400 sqft Residential on 0 Acres

LAURELWOOD UNIT 1, Phoenix, AZ

Welcome to your dream home at 7502 W Cora Lane! This stunning 3-bedroom, 2-bathroom home sits on a spacious lot and boasts an array of updates that make it truly move-in ready.

Step inside to discover a thoughtfully remodeled interior featuring a brand-new kitchen complete with upgraded cabinets, sleek new appliances, and ample storage. The open layout seamlessly connects the kitchen to the living and dining areas, creating an inviting space for entertaining and everyday living.

Outside, the oversized lot provides plenty of room for outdoor activities includes an RV Gate.

This home qualifies for 100% financing, No Mortgage Insurance, ask me how!!

Built in 1976