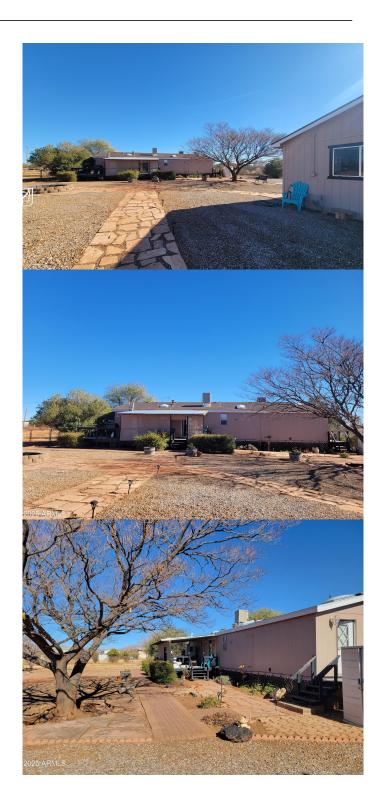

## \$247,000

3 Bedroom, 2.00 Bathroom, 1,568 sqft Residential on 2 Acres

Bisbee, Bisbee, AZ

3 bedroom 2 bath split floor plan. 1997 Cavco Home resides on 2.15 acres, with 2 car garage and shop space. A metal shipping container with electrical sits behind the garage, for added storage. RV hook up with sewer line connected to the septic. A newer roof and hot water heater has been added. Roof warranty is transferrable. A covered porch off the kitchen is access to the fenced acreage and mountain views. A rural feel but close to town.