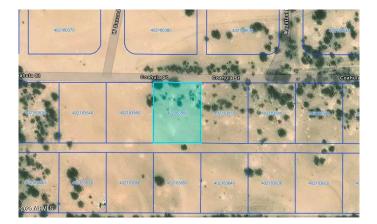

## TOLTEC/ARIZONA VALLEY UNIT TWENTY ONE, Eloy, AZ

Raw land in the city of Eloy for future development in an area that is growing rapidly already seeing companies flocking to the area, like LUCID, that are nearby. Zoned general rural but part of larger community plan to be developed in the future. Owner has multiple listings available and would consider packaging multiple for sale.

#### **Community Information**

| Address     | 2825 W Coahula Street (unit 9)        |
|-------------|---------------------------------------|
| Subdivision | TOLTEC/ARIZONA VALLEY UNIT TWENTY ONE |
| City        | Eloy                                  |
| County      | Pinal                                 |
| State       | AZ                                    |
| Zip Code    | 85131                                 |