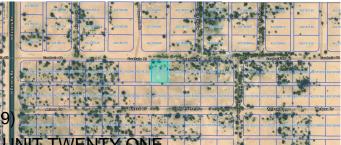

## TOLTEC/ARIZONA VALLEY UNIT TWENTY ONE, Eloy, AZ

Raw land in the city of Eloy for future development in an area that is growing rapidly already seeing companies flocking to the area, like LUCID, that are nearby. Zoned general rural but part of larger community plan to be developed in the future. Owner has multiple listings available and would consider packaging multiple for sale.

#### **Community Information**

| Address     | 2825 W Coahula Street (unit 9)        |
|-------------|---------------------------------------|
| Subdivision | TOLTEC/ARIZONA VALLEY UNIT TWENTY ONE |
| City        | Eloy                                  |
| County      | Pinal                                 |
| State       | AZ                                    |
| Zip Code    | 85131                                 |