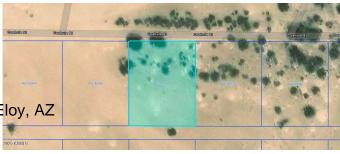

## TOLTEC/ARIZONA VALLEY UNIT TWENTY ONE, Eloy, AZ

Raw land in the city of Eloy for future development in an area that is growing rapidly already seeing companies flocking to the area, like LUCID, that are nearby. Zoned general rural but part of larger community plan to be developed in the future. Owner has multiple listings available and would consider packaging multiple for sale.

#### **Community Information**

| Address     | 2825 W Coahula Street (unit 9)        |
|-------------|---------------------------------------|
| Subdivision | TOLTEC/ARIZONA VALLEY UNIT TWENTY ONE |
| City        | Eloy                                  |
| County      | Pinal                                 |
| State       | AZ                                    |
| Zip Code    | 85131                                 |