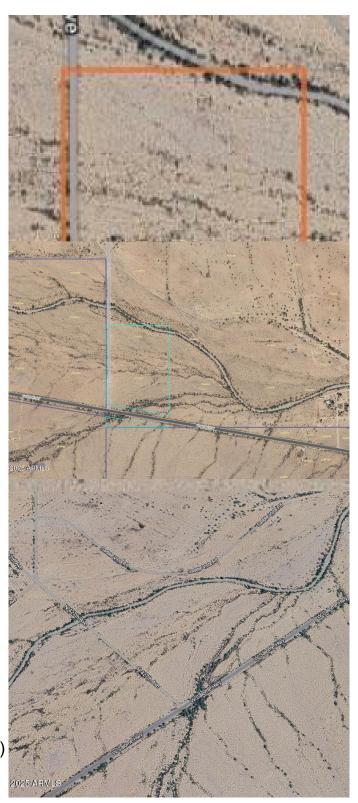

#### SADDLE VISTA, Tonopah, AZ

Discover the perfect blend of accessibility and potential with this exceptional property, zoned R43. Ideally suited for your dream home, a family compound, or a savvy investment opportunity, this parcel offers the flexibility to be divided into 1-acre lots.

For those seeking even greater possibilities, the adjacent 34.30-acre parcel to the east is also available for purchase from the same seller. Combine these two properties to unlock unparalleled potential for development or expansion.

# **Community Information**

W Salome Highway (unit 30) Address

Subdivision SADDLE VISTA

City Tonopah Maricopa

ΑZ

85354

Lot Description Corner Lot