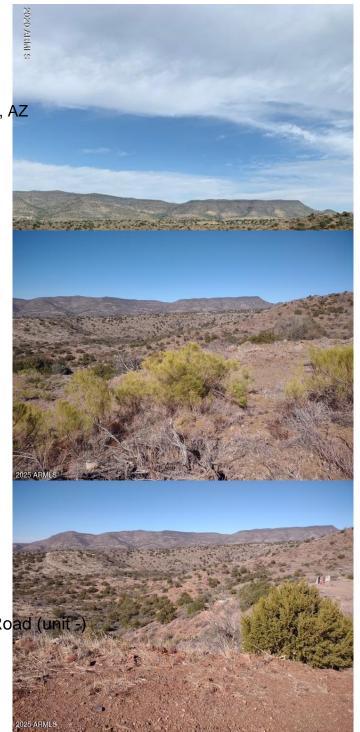

### \$300,000

0 Bedroom, 0.00 Bathroom, Land on 10 Acres

Claims Red Rover Copper, Unincorporated County, AZ

FANTASTIC 10 ACRE PARCEL WITH A
PATENTED MINING CLAIM!!! PERFECT
LOCATION JUST 500' SOUTH OF THE
MARICOPA/YAVAPAI COUNTY LINE AND
JUST NORTHEAST OF THE SEVEN
SPRINGS CAMPGROUND!! THE
ELEVATION IS 4000 SQUARE FEET OF
PRIVATE TRANQUIL PEACE!!!

## **Amenities**

View Mountain(s)

#### **Exterior**

Lot Description North/South Exp, Adjacent to Wash