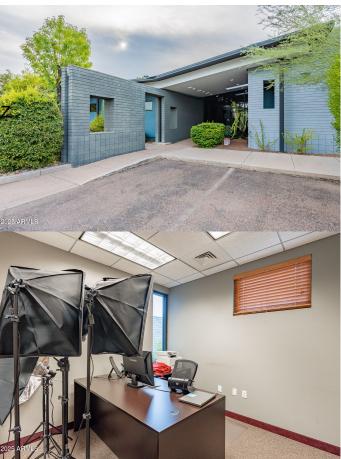

# CROSSROADS OFFICE PARK LOT 1-18, Tempe, A

10x10 executive office suites in a real estate environment. Access to kitchen, restrooms in building, bull pen, two conference rooms, reception area, lobby, printer access, wifi, security. Full service to also include power/water/trash.